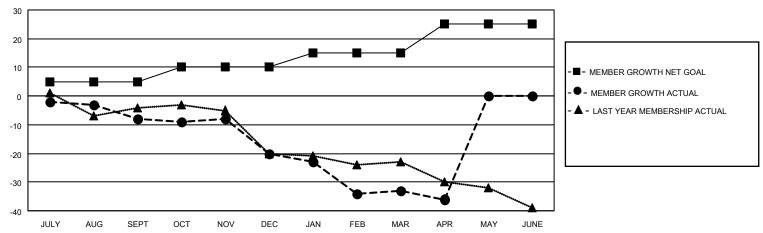

## District 7 O

| Clubs         |               |             |               | Members               |                         |                         |                                                    |  |
|---------------|---------------|-------------|---------------|-----------------------|-------------------------|-------------------------|----------------------------------------------------|--|
|               | RESULTS FOR   | R 2020-2021 |               | RESULTS FOR 2020-2021 |                         |                         |                                                    |  |
| QUARTER       | NEW CLUB GOAL | NEW CLUBS   | DROPPED CLUBS | QUARTER MEN           | MBER GROWTH NET<br>GOAL | MEMBER GROWTH<br>ACTUAL | DROPPED<br>MEMBERS ACTUAL<br>(including transfers) |  |
| JULY/AUG/SEPT | 0             | 0           | 0             | JULY/AUG/SEPT         | 5                       | 6                       | 14                                                 |  |
| OCT/NOV/DEC   | 0             | 0           | 0             | OCT/NOV/DEC           | 5                       | 7                       | 19                                                 |  |
| JAN/FEB/MAR   | 0             | 0           | 1             | JAN/FEB/MAR           | 5                       | 13                      | 19                                                 |  |
| APR/MAY/JUNE  | 1             | 0           | 0             | APR/MAY/JUNE          | 10                      | 3                       | 6                                                  |  |